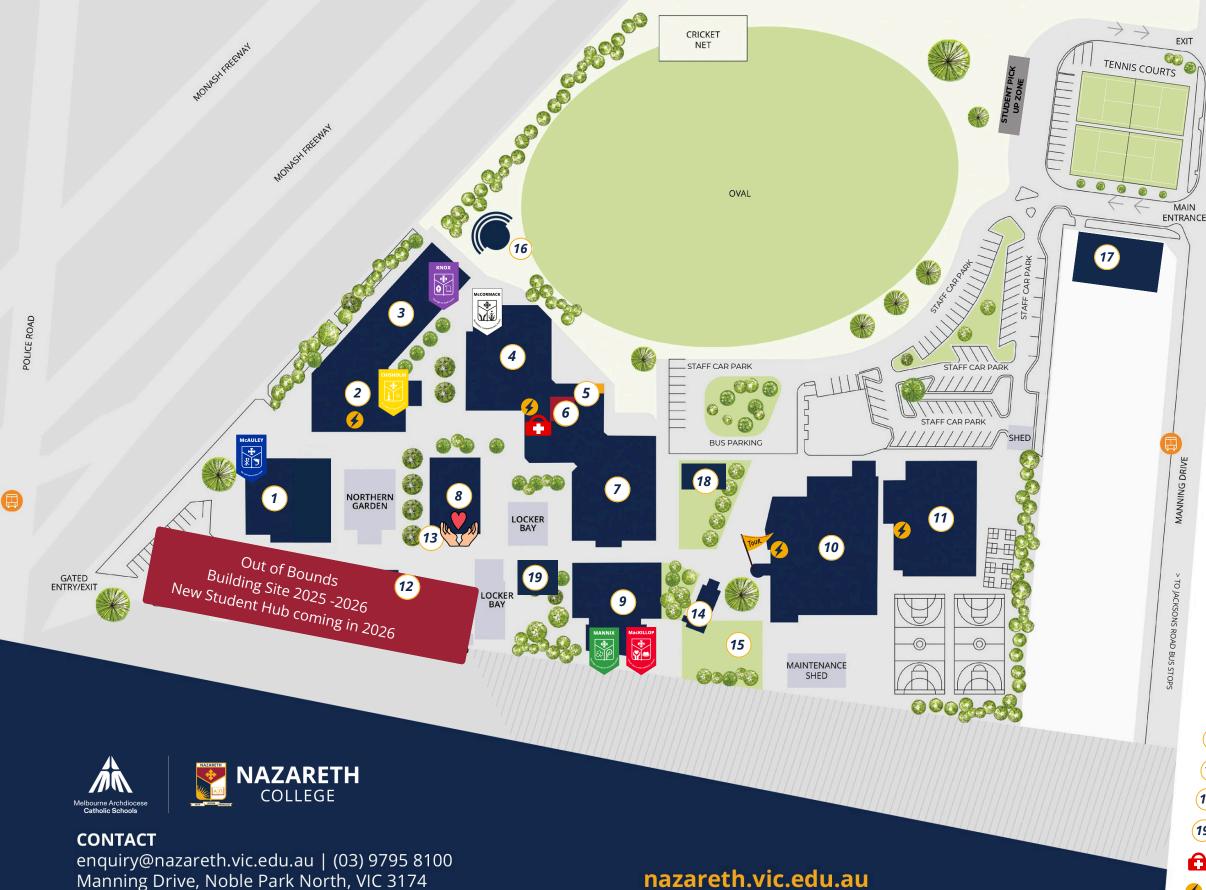

# **Explore Nazareth**

Campus Map

## Key

1 Block F

Level 1: Joseph Centre (back) Year 12 Study Centre (front) Level 2: Science Wing (F2 Rooms) Level 3: McAuley House area and F3 Rooms

#### (2) Block G

Level 1: Resource Centre & ICT Helpdesk Level 2: Chisholm House Area and G2 Rooms

**3** Block G Continued (all ground level) and Knox House area

## (**4**) Block H

Art, Textiles, Media, Vis Comm & Maker Space Rooms and McCormack House area

- **5** Front Reception
- 6 Student Services

## **7** Administration Office

### **8** Block D

Level 1: Wood Tech Rooms (D1 Rooms) Level 2: Hospitality Centre (D2 Rooms) Level 3: Wellbeing Centre and D3 Rooms

## **9** Block C

Level 1: Mannix House area and C1 Rooms. Level 2: MacKillop House area and C2 Rooms

## (10) Block A

Level 1: Wheeler Auditorium and A1 Rooms Level 2: Ngargee Room and A2 Rooms

#### (11) Block L

Level 1: Gymnasium and Weights Room (L1 Rooms) Level 2: Cardio Gym and PE offices (L2 Rooms)

(12) Site of new Student Hub coming 2026

- (13) Wellbeing Centre (now in D3)
- (14) Chapel
- (15) Peace Garden
- (16) Ampitheatre
- (17) Nazareth House
- (18) Temporary Café Naz

(19) Year 12 Common Room

**First Aid / Health Centre** 

Defibrillators