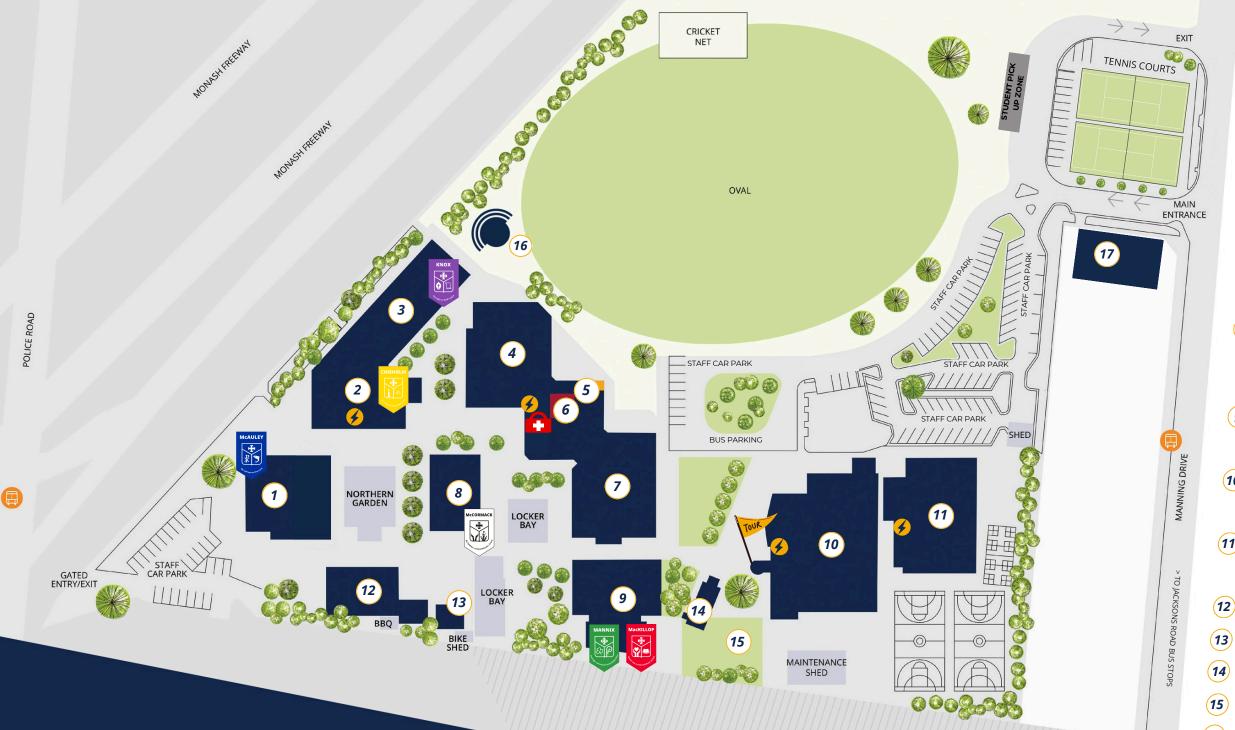

# **Explore Nazareth**

Campus Map

# Key

1) Block F

MCAULEY Level 1: Joseph Centre (back) Year 12 Study Centre (front) Level 2: Science Wing (F2 Rooms) Level 3: McAuley House area and F3 Rooms

#### (2) Block G

Level 1: Resource Centre & ICT Helpdesk Level 2: Chisholm House Area and G2 Rooms

**3** Block G Continued (all ground level) and Knox House area

#### (**4**) Block H

Art, Textiles, Media, Visual Communications and Maker Space Rooms

- **5** Front Reception
- 6 Student Services

# **7** Administration Office

#### **8** Block D

Level 1: Wood Tech Rooms (D1 Rooms) Level 2: Hospitality Centre (D2 Rooms) Level 3: International Centre and McCormack House Area (D3 Rooms)

#### (9) Block C

Level 1: Mannix House area and C1 Rooms. Level 2: MacKillop House area and C2 Rooms

#### (10) Block A

Level 1: Wheeler Auditorium and A1 Music Rooms. Level 2: Ngargee Room and A2 Rooms

#### (11) Block L

Level 1: Gymnasium and Weights Room (L1 Rooms) Level 2: Cardio Gym and PE offices (L2 Rooms)

## (12) Café Naz

- (13) Wellbeing Centre
- (14) Chapel
- (15) Peace Garden
- (16) Ampitheatre
- Nazareth House (17)
- 🔒 First Aid
- 4 Defibrillators