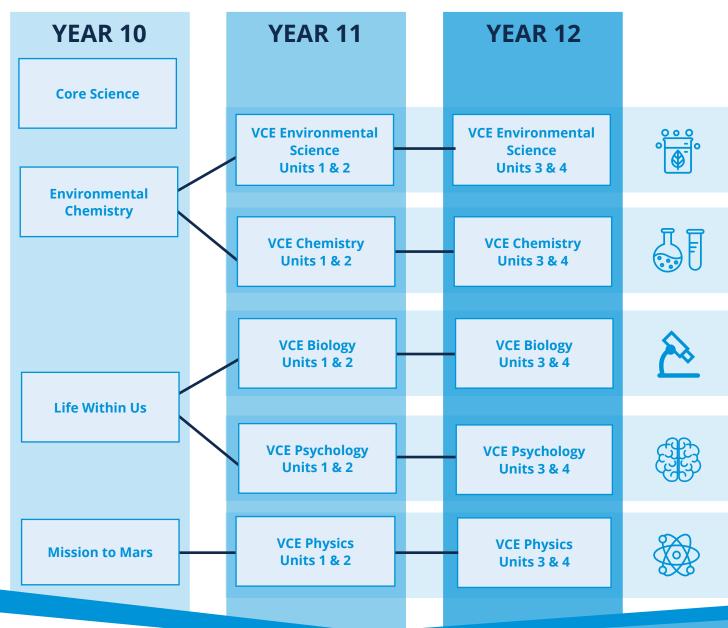

## SCIENCE PATHWAYS

The diagram below shows the possible pathways and prerequisites for each subject from Year 10 to Year 11 and then Year 12.

## Year 10 Students

Students who are *accelerating* into a Year 11 science **do not need** to do a Year 10 science class.

Students (not accelerating) who want to do a science at Year 11 need to do **two sciences** at Year 10. **Either** two electives or one elective and core science. Students doing two electives **do not need** to do Year 10 core science. Students not doing any science elective must do core science.

## Year 11 Students

It is *recommended* that students wishing to study a VCE Science Subject choose the appropriate feeder Year 10 subject, as shown below.